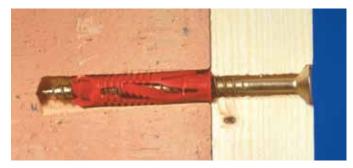

## **Universal plastic anchor HUD-1**

### **Advantages**

- Base materials: concrete, solid brick, hollow brick, gas (aerated) concrete, gypsum panel
- High holding power
- Suitable for through-fastening with screw