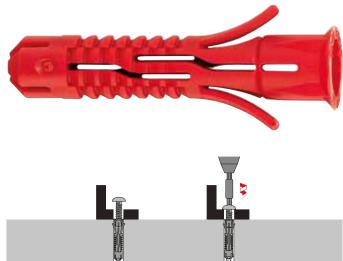

## **Universal plastic anchor HUD-1**

### Applications

 Many kinds of light-duty fastenings, especially electrical installations, sanitary fixtures, etc.

### **Advantages**

- Base materials: concrete, solid brick, hollow brick, gas (aerated) concrete, gypsum panel
- High holding power
- Suitable for through-fastening with screw